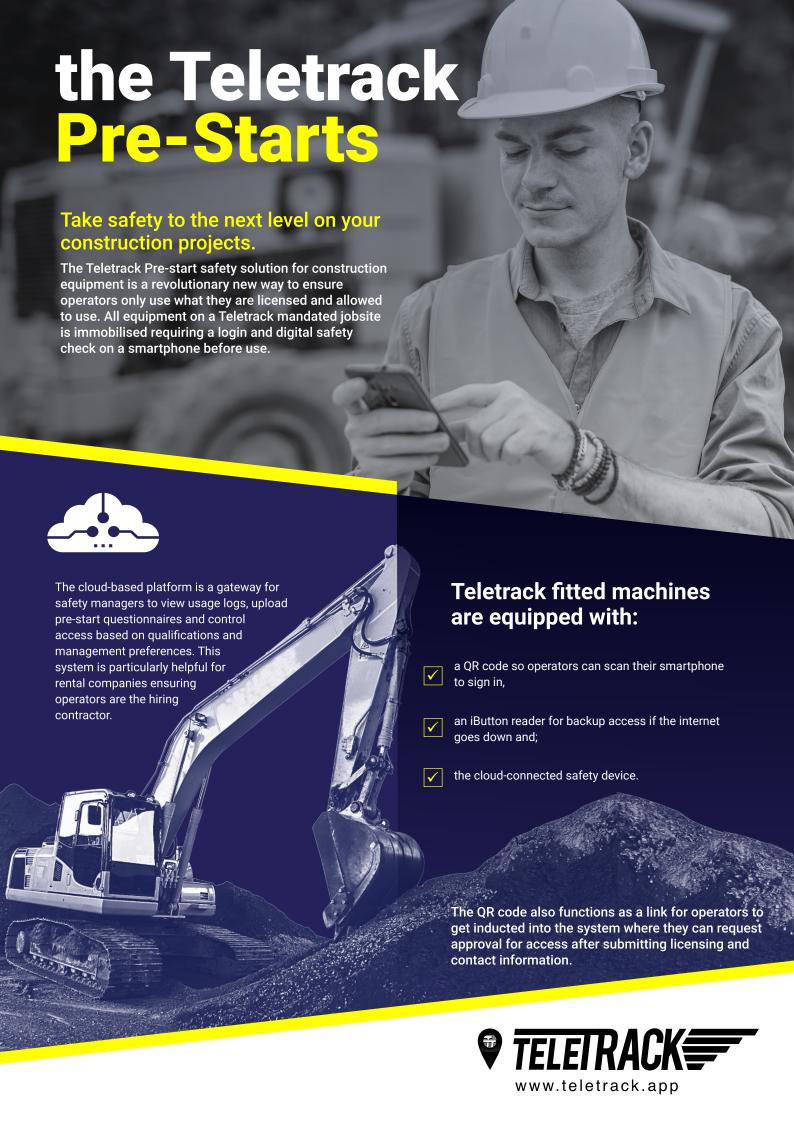

#### **System Operation**

- 1 Each asset is fitted with the Teletrack Pre-start kit which consists of a QR code, iButton reader and a set of iButtons (an iButton is a coin-sized identification device that has a unique ID).
- 2 Operators get inducted into Teletrack by scanning a QR code and completing the digital registration form.

- 3 The supervising manager or designated health and safety manager verifies their qualifications and approves access.
- 4 Operator receives an SMS and email with their login credentials.
- 5 When an operator wants to use an asset they scan the QR code with their smartphone, then complete the safety questionnaire and begin operating.

#### **PRE-START**

MACHINE IS IMMOBILISED

Authorised operator to scan with smartphone camera and go through checklist to activate machine.